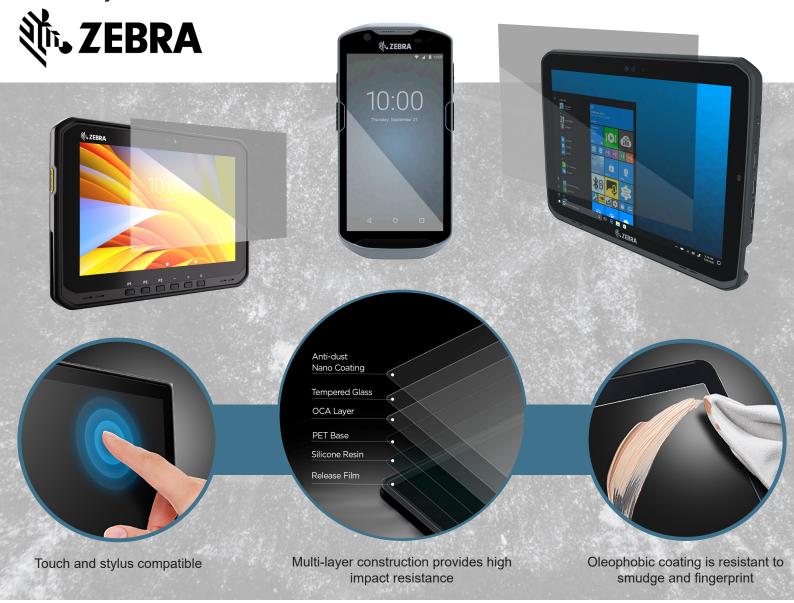

## **Tempered Glass Screen Protection**

**Exclusively for** 

We know your device screen is tough, but it is not indestructible. Avoid downtime, mitigate display replacement and extend the life of your technology investment by adding a stealth layer of display protection.

- 9H hardness protects the display glass from scratching.
- High light transmittance and superior optical clarity makes the protector nearly unnoticeable.
- · Quick and easy, bubble-free installation.