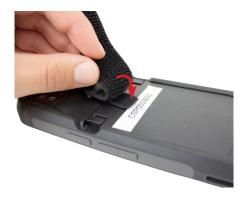

# Installation

1

Start by inserting one end of the strap through the slot.

2

Fold the strap over so that the Velcro engages with itself.

3

Insert other end of strap though other slot.

4

Pull the end of the strap though and engage Velcro.