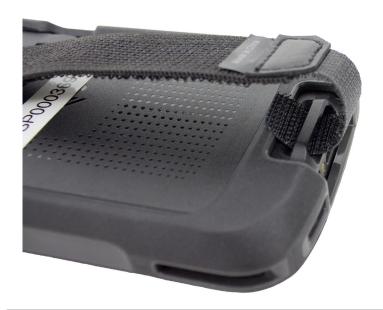

### **Features**

1) TC22/27 (or TC53/58) 2) Hand Strap

# Installation

1

Start by inserting one end of the strap through the slot.

2

Fold the strap over so that the Velcro engages with itself.

3

Insert other end of strap though other slot.

4