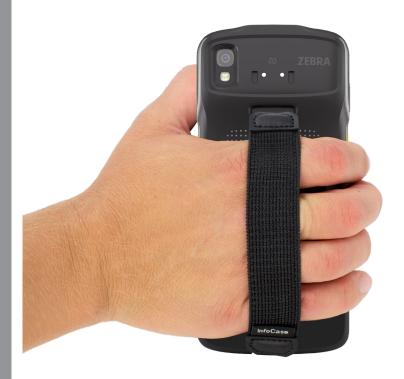

#### Introduction

This slim elastic hand strap offers a simple, economical, yet effective benefit. Enjoy improved ergonomics & productivity with your handheld device securely in hand.

# **Tips for Use**

Over time, if your hand strap begins to over stretch or wear out, replace it with one of the two replacement straps.