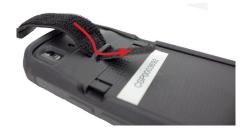

# Installation

1

Start by inserting one end of the strap through the slot.

2

Fold the strap over so that the Velcro engages with itself.

3

Insert other end of strap though other slot.

4

Pull the end of the strap though and engage Velcro.