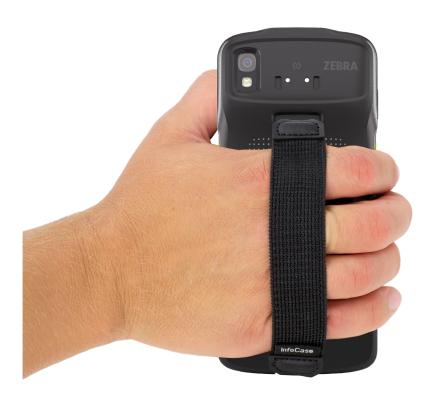

#### Introduction

This slim elastic hand strap offers a simple, economical, yet effective benefit. Enjoy improved ergonomics & productivity with your handheld device securely in hand.

### **Features**

1) TC22/27 (or TC53/58) 2) Hand Strap