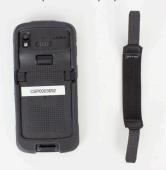

# Fieldmate Elastic Hand Strap for Zebra TC22/27 (TC53/58) User Guide



#### Introduction

This slim elastic hand strap offers a simple, economical, yet effective benefit. Enjoy improved ergonomics & productivity with your handheld device securely in hand.

### **Features**

1) TC22/27 (or TC53/58) 2) Hand Strap



# Installation

1

Start by inserting one end of the strap through the slot.



2

Fold the strap over so that the Velcro engages with itself.



3

Insert other end of strap though other slot.



4

Pull the end of the strap though and engage Velcro.



# **Tips for Use**

Over time, if your hand strap begins to over stretch or wear out, replace it with one of the two replacement straps.



#### Warranty

InfoCase products are dynamic, consistently improved and reinvented to bring you the best products on the market. We use only the highest quality materials to meet your mobile technology demands.

InfoCase offers a warranty on defects and workmanship on this product. Please visit: <a href="http://www.InfoCase.com/warranty">http://www.InfoCase.com/warranty</a> or call 1-800-248-4844 to