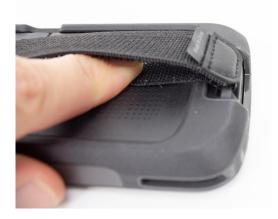

# Installation

1

Start by inserting one end of the strap through the slot.

2

Fold the strap over so that the Velcro engages with itself.

3

Insert other end of strap though other slot.

4

Pull the end of the strap though and engage Velcro.