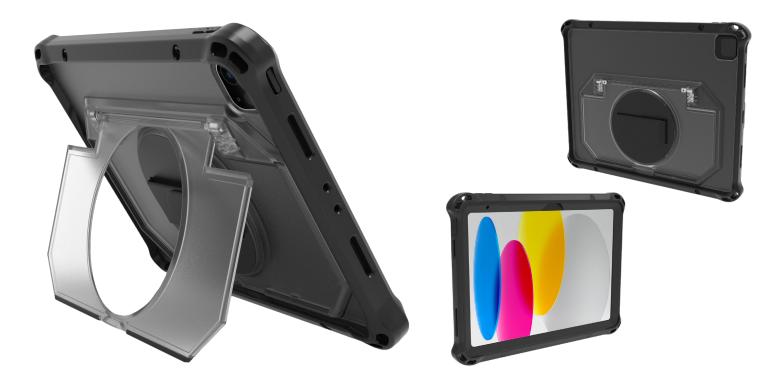

## Coming Soon: Rugged Case Pro for iPad

Slim and lightweight, this new case provides improved device protection for your iPad while offering improved ergonomic capabilities. The easel and rotating hand strap help to improve the functionality of your iPad in any workflow environment to increase productivity. The case also features corner anchor points to attach additional accessories for added device facilitation.

## **Features:**

- Integrated rotating hand strap
  - · provides increased ergonomics
  - minimizes loss and drops
- Integrated easel kickstand
  - wide, stable, and friction resistant
- MIL-STD-810G drop tested
- Securely fashioned with 4x Hex screws
- Corner anchor points
  - facilitate shoulder strap, handle, and user harness