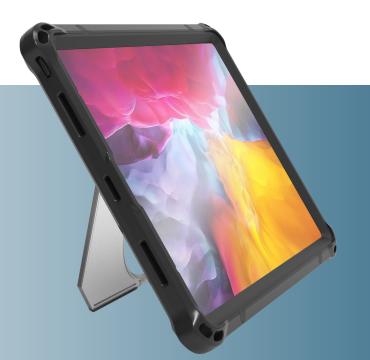

## Coming Soon: Rugged Case Pro for iPad

Slim and lightweight, this new case provides improved device protection for your iPad while offering improved ergonomic capabilities. The easel and rotating hand strap help to improve the functionality of your iPad in any workflow environment to increase productivity. The case also features corner anchor points to attach additional accessories for added device facilitation.

## **Features:**

- Integrated rotating hand strap
  - · provides increased ergonomics
  - minimizes loss and drops
- Integrated easel kickstand
  - wide, stable, and friction resistant
- MIL-STD-810G drop tested
- Securely fashioned with 4x Hex screws
- Corner anchor points
  - facilitate shoulder strap, handle, and user harness