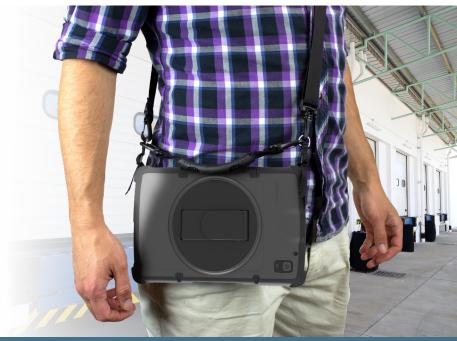

## Rugged Case with Adjustable Rotating Hand Strap for Zebra ET4x

Lightweight and durable, this polycarbonate shell and integrated rotating hand strap provides a convenient, comfortable manner to hold or carry the ET4x device. Entering data or device viewing is enhanced with reduced fatigue in the forearm, wrist, and hand. The 4 corner anchor points facilitate additional accessories, such as a shoulder strap or user harness for hands-free device wear-ability.

# **Compatible Accessories:**

- Mobility Bundle FM-MBBDL-1
- User Harness Kit FM-USHRN-KIT