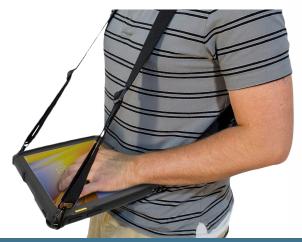

## Rugged Case with Adjustable Rotating Hand Strap for Zebra ET4x

Lightweight and durable, this polycarbonate shell and integrated rotating hand strap provides a convenient, comfortable manner to hold or carry the ET4x device. Entering data or device viewing is enhanced with reduced fatigue in the forearm, wrist, and hand. The 4 corner anchor points facilitate additional accessories, such as a shoulder strap or user harness for hands-free device wear-ability.

# **Compatible Accessories:**

- Mobility Bundle FM-MBBDL-1
- User Harness Kit FM-USHRN-KIT