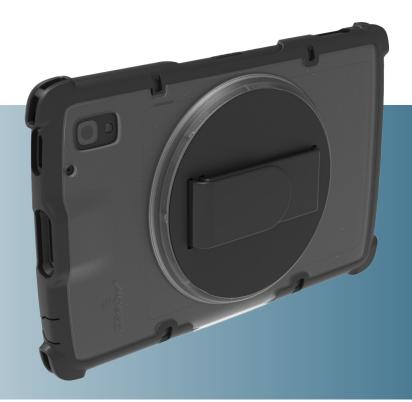

## Rugged Case with Adjustable Rotating Hand Strap for Zebra ET4x

Lightweight and durable, this polycarbonate shell and integrated rotating hand strap provides a convenient, comfortable manner to hold or carry the ET4x device. Entering data or device viewing is enhanced with reduced fatigue in the forearm, wrist, and hand. The 4 corner anchor points facilitate additional accessories, such as a shoulder strap or user harness for hands-free device wear-ability.

### **Features:**

- Low-profile adjustable 360° rotating hand strap
  - · accommodates most users
- Closed back for added protection
- Compatible with vehicle docks/cradles
- Clear polycarbonate provides visibility to asset tags
- Integrated 4 corner anchor points
  - · improved facilitation for additional Zebra ET4x accessories