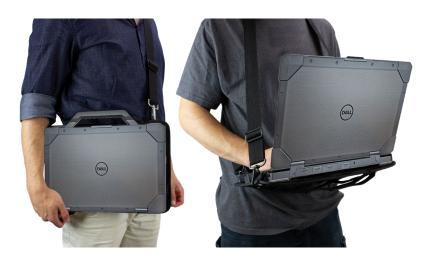

### Shoulder Strap or Optional User Harness Use

The 5430 ModuFlex includes D-rings for shoulder strap or four point user harness utilization. These provide hands free transportation and use of your Dell 5430.