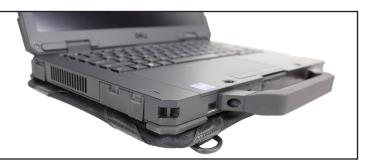

#### User Guide

Carefully place the 5430 onto the ModuFlex, being sure the vent and Vent opening (6) align. Press firmly to ensure Velcro engagament.

2

Once the 5430 is placed, simply pull the elastic retnetion straps (2) back over the corners of the device.