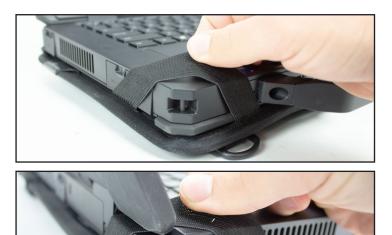

#### User Guide

Carefully place the 5430 onto the ModuFlex, being sure the vent and Vent opening (6) align. Press firmly to ensure Velcro engagament.

2

Once the 5430 is placed, simply pull the elastic retnetion straps (2) back over the corners of the device.