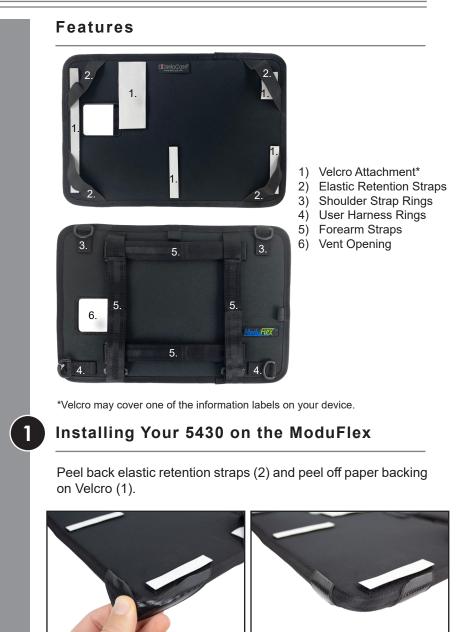

#### User Guide

Carefully place the 5430 onto the ModuFlex, being sure the vent and Vent opening (6) align. Press firmly to ensure Velcro engagament.

2

Once the 5430 is placed, simply pull the elastic retnetion straps (2) back over the corners of the device.