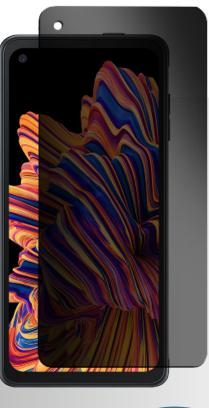

## Privacy Screen **Protection**

**Exclusively for** 

## **SAMSUNG**

Touch and stylus compatible

Multi-layer construction provides high impact resistance

Oleophobic coating is resistant to smudge and fingerprint

We know your device screen is tough, but it is not indestructible. Avoid downtime, mitigate display replacement and extend the life of your technology investment by adding a stealth layer of display protection.