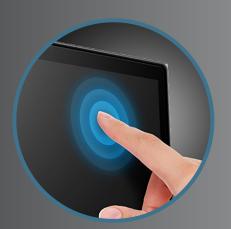

## **SAMSUNG**

Touch and stylus compatible

Multi-layer construction provides high impact resistance

Oleophobic coating is resistant to smudge and fingerprint

We know your device screen is tough, but it is not indestructible. Avoid downtime, mitigate display replacement and extend the life of your technology investment by adding a stealth layer of display protection.

- 9H hardness protects the display glass from scratching.
- · High light transmittance and superior optical clarity makes the protector nearly unnoticeable.
- Quick and easy, bubble-free installation.