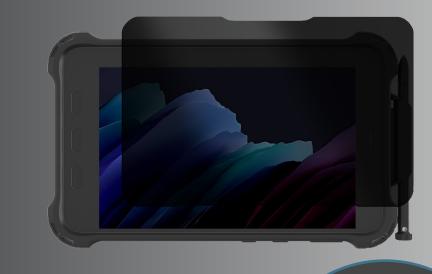

## Privacy Screen **Protection**

**Exclusively for** 

## **SAMSUNG**

Touch and stylus compatible

Multi-layer construction provides high impact resistance

Oleophobic coating is resistant to smudge and fingerprint

We know your device screen is tough, but it is not indestructible. Avoid downtime, mitigate display replacement and extend the life of your technology investment by adding a stealth layer of display protection.

## **Fits Device:**

Galaxy Tab Active5 Galaxy Tab Active4 Pro