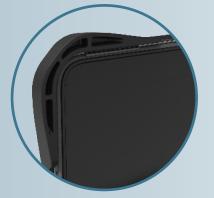

## **Rugged Snap-On Case**

**Providing Drop and Shock Protection** 

Air Cell Protection

Full Range of Motion for 300/500 and Yoga series **Cushioned Non-Slip Corners** 