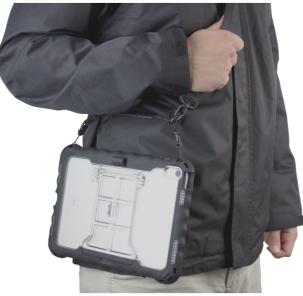

#### Additional Information

- Please ensure that the mobility bundle is installed using approved slot openings. Improper installation may result in damage to the device, dock and/ or mobility bundle, as well as failure to charge the device via a vehicle dock or cradle. Please read the user guides for the device or case for more details on approved slot openings.
- 2. The included Shoulder Strap (4) is adjustable via a Webbing Glide located near the end of the strap. The Shoulder Strap is also removable via Spring Clips (5) and Acetal O-Rings (1).
- 3. The Mobility Bundle is designed to be small and out of the way so it can remain on your device at all times.