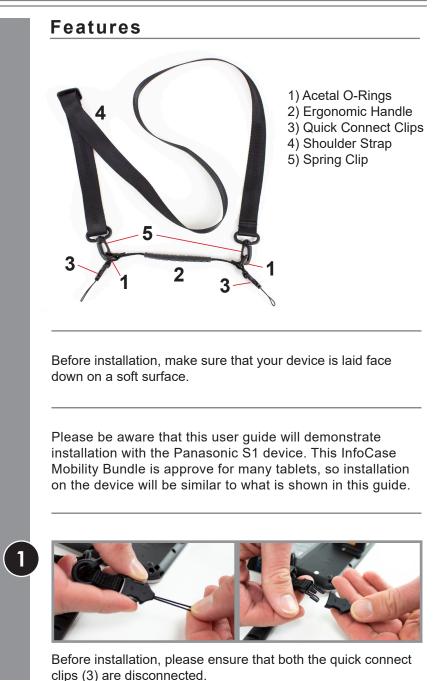

#### Additional Information

- Please ensure that the mobility bundle is installed using approved slot openings. Improper installation may result in damage to the device, dock and/ or mobility bundle, as well as failure to charge the device via a vehicle dock or cradle. Please read the user guides for the device or case for more details on approved slot openings.
- 2. The included Shoulder Strap (4) is adjustable via a Webbing Glide located near the end of the strap. The Shoulder Strap is also removable via Spring Clips (5) and Acetal O-Rings (1).
- 3. The Mobility Bundle is designed to be small and out of the way so it can remain on your device at all times.