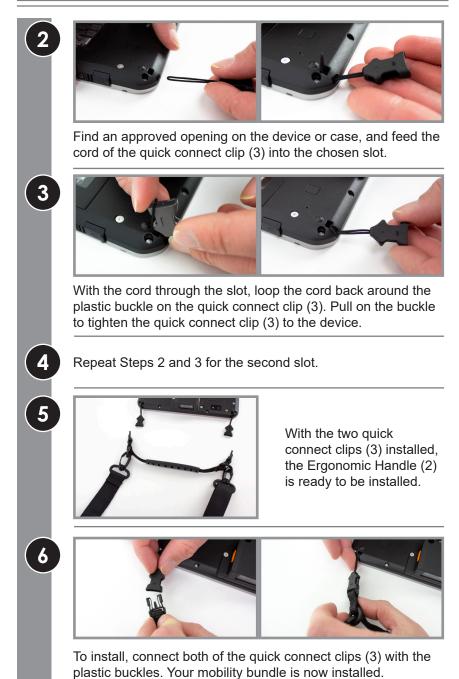

#### Additional Information

- Please ensure that the mobility bundle is installed using approved slot openings. Improper installation may result in damage to the device, dock and/ or mobility bundle, as well as failure to charge the device via a vehicle dock or cradle. Please read the user guides for the device or case for more details on approved slot openings.
- 2. The included Shoulder Strap (4) is adjustable via a Webbing Glide located near the end of the strap. The Shoulder Strap is also removable via Spring Clips (5) and Acetal O-Rings (1).
- 3. The Mobility Bundle is designed to be small and out of the way so it can remain on your device at all times.