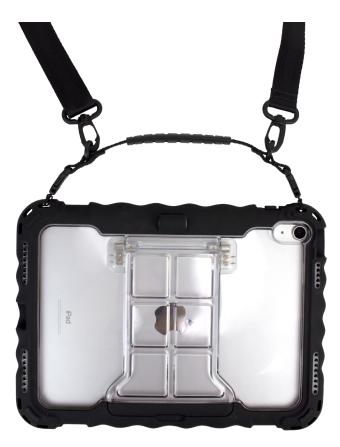

## Introduction

Thank you for purchasing an InfoCase Mobility Bundle for tablets. Your Mobility Bundle is uniquely designed to provide ease in transportation for your tablet device.

**InfoCase** 