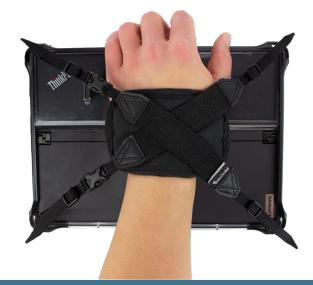

### **Elastic X Strap**

Improves productivity and efficiency by reducing hand, wrist, and arm fatigue. The low-profile design is ideal to use with vehicle cradles and mounts. Quick-connect clips allow use of kickstand.

Fieldmate Part #: TBCXHSTP-M-P

List Price: \$49.00 Requires: Rugged Case