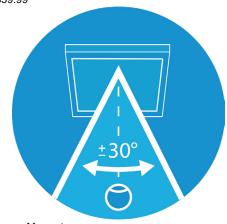

### **Privacy Screen Protection**

- Same scratch resistant 9H hardness as tempered glass screen protector
- Limited viewing angle of +/- 30° limits the field of vision
- Low reflective coating reduces glare
- Touch and stylus compatible
- Bubble-free, easy installation

Fieldmate Part #: INF-PF-LEN-X12G2 **List Price: \$59.99** 