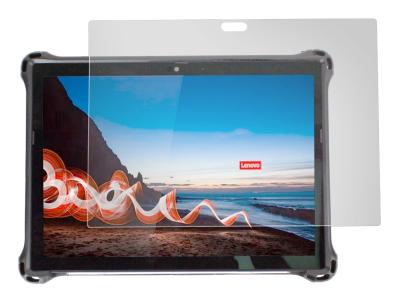

#### **Tempered Glass Screen Protection**

Custom fit, laser cut tempered glass provides additional defense against scratching and impact.

- Scratch resistant 9H hardness tempered glass.
- Multi-layer bonding process provides high impact resistance.
- High light transmittance delivers exception optical clarity.
- Oleophobic coating is finger print resistant.
- High optical clarity and anti-smudge coating delivers a clear viewing experience.

Fieldmate Part #: INF-SG-LEN-X12G4 **List Price:** \$39.99