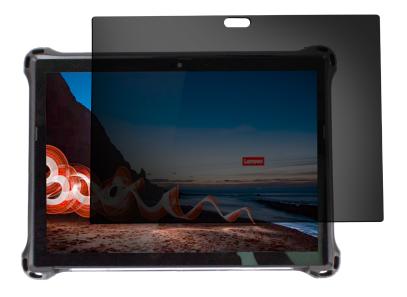

### **Privacy Screen Protection**

- Same scratch resistant 9H hardness as tempered glass screen protector
- Limited viewing angle of +/- 30° limits the field of vision
- Low reflective coating reduces glare
- Touch and stylus compatible
- Bubble-free, easy installation

Fieldmate Part #: INF-PF-LEN-X12G2 **List Price: \$59.99** 