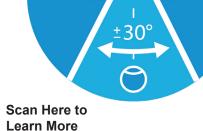

### **Privacy Screen Protection**

- Same scratch resistant 9H hardness as tempered glass screen protector
- Limited viewing angle of +/- 30° limits the field of vision
- Low reflective coating reduces glare
- Touch and stylus compatible
- Bubble-free, easy installation

Fieldmate Part #: INF-PF-LEN-X12G2 **List Price: \$59.99** 