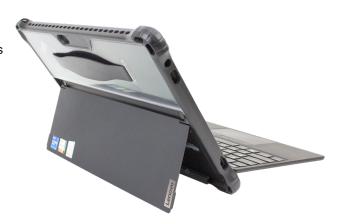

#### **Rugged Case with Silicone Hand Strap**

Provides facilitation for additional ergonomic accessories via 4 corner anchors. Silicone hand strap provides improved ergonomics and open back design maintains kickstand functionality. Includes shoulder strap for hands-free facilitation.

Fieldmate Part #: FM-SNP-X12G2 List Price: \$59.99

Accommodates: Lenovo X12 (with or without keyboard)