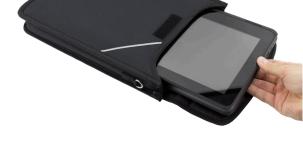

## Vantage Sleeve for 14" Chromebooks

## Vantage: So Teachers Can Focus On Leading, and Students Can Focus On Learning!™

Superior Drop and Crush Protection

ID Window

2-in-1 Device Protection

This Vantage case is unique and diverse, just like your district! Reliable, lightweight, and highly protective, Vantage will help minimize damage to keep your devices in the hands of your students and reduce lost learning time.