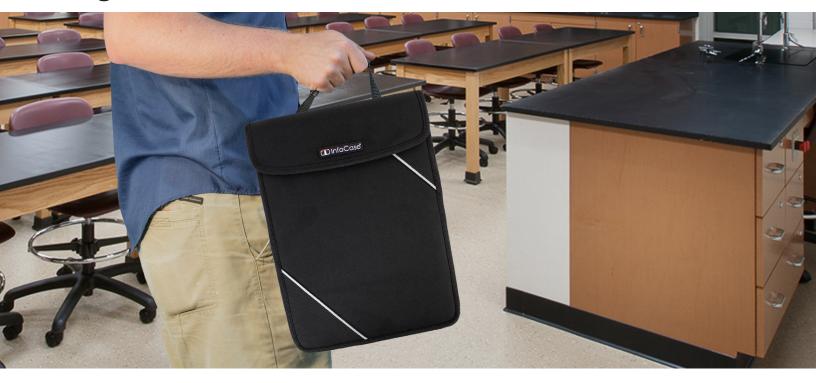

## Vantage Sleeve for 14" Chromebooks

## Vantage: So Teachers Can Focus On Leading, and Students Can Focus On Learning!™

Superior Drop and Crush Protection

ID Window

2-in-1 Device Protection

This Vantage case is unique and diverse, just like your district! Reliable, lightweight, and highly protective, Vantage will help minimize damage to keep your devices in the hands of your students and reduce lost learning time.

With it's sleek and slim design, the Vantage VL Sleeve can be used inside backpacks or as its own carrying case. Use the attached handle, or the optional shoulder strap, to grab your sleeve and go!