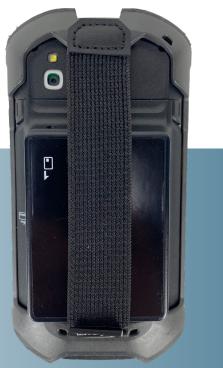

## Slim Elastic Hand Strap for Zebra PD20 (3 Pack)

This Slim Elastic Hand Strap for Zebra handheld devices offers a simple, economical, yet effective benefit. Enjoy improved ergonomics and productivity with your device and PD20 securely in hand. Reduces fatigue in the hand, wrist, and arm. Only compatible with the Zebra rugged boot. Straps come in a pack of 3.

## **Features:**

- Attaches directly to Zebra rugged • boot (required)
- Offers easy access to PD20 payment • terminal for all payment options
- Accommodates most hand sizes
- Fast and easy to install •