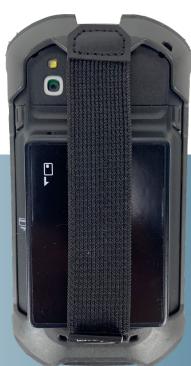

## Slim Elastic Hand Strap for Zebra PD20 (3 Pack)

This Slim Elastic Hand Strap for Zebra handheld devices offers a simple, economical, yet effective benefit. Enjoy improved ergonomics and productivity with your device and PD20 securely in hand. Reduces fatigue in the hand, wrist, and arm. Only compatible with the Zebra rugged boot. Straps come in a pack of 3.

## **Features:**

- Attaches directly to Zebra rugged • boot (required)
- Offers easy access to PD20 payment • terminal for all payment options
- Accommodates most hand sizes
- Fast and easy to install •