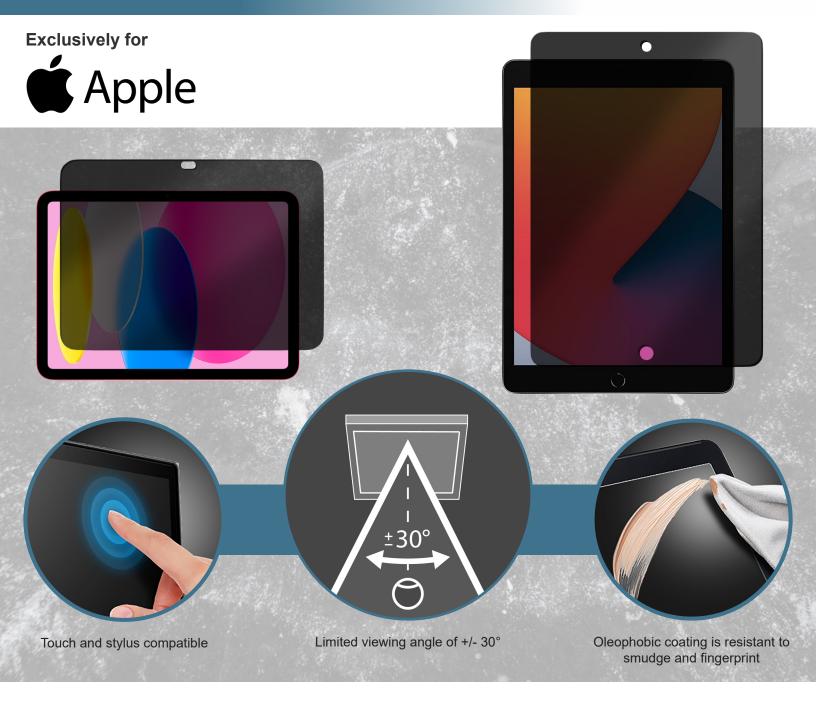

## Privacy Screen Protection

- Limited viewing angle of +/- 30° limits the field of vision
- · Low reflective coating reduces glare
- · Touch and stylus compatible
- · Quick and easy, bubble-free installation.
- Where required, safety feature for in-vehicle applications where it is critical to remove distractions from the driver

| InfoCase Part #     | Fits Device:         |
|---------------------|----------------------|
| INF-PF-IPAD102      | iPad Gen 7,8, and 9  |
| INF-PF-IPAD109      | iPad Gen 10          |
| INF-PF-IPDPRO129-G6 | iPad Pro Gen 5       |
| INF-PF-IPDPRO11-G4  | iPad Pro Gen 3 and 4 |