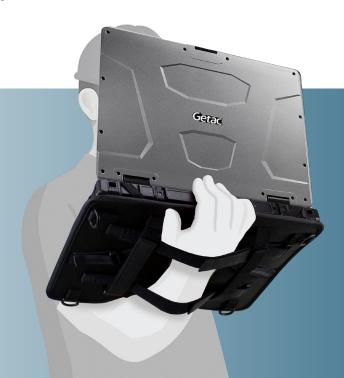

# Platform ModuFlex for Getac S510

Getac

The ModuFlex Platform is an innovative ergonomic accessory solution delivering enhanced utility with a streamlined design. The Platform ModuFlex is constructed of durable material and tested for use in demanding, industrial workflows. The unique design compliments the features of the S510 while minimizing additional size and bulk to an already rugged device.

### **Features:**

- Adjustable nylon straps for use in either orientation
  - · reduce arm fatigue
  - · improve comfort and ease of use
- Easy to install and remove
- Minimal bulk with maximum comfort
- Mesh provides airflow to cooling vents
- 4 integrated D-rings
  - connect to included shoulder strap
  - use with optional 4-point user harness