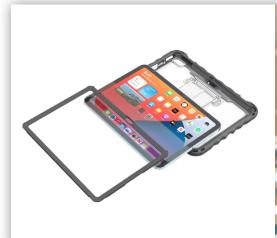

## **Key Features**

- Built-in easel with friction-hinge and non-slip grips for viewing at any angle
- Air cells and a TPU bumper for slim, lightweight drop and shock absorption
- Precision-fit with unobstructed I/O port access
- MIL-STD-810H (military standard) drop tested
- Clear polycarbonate shell provides visibility for asset tags
- Rib and cell reinforced protection to absorb impact, reducing damage from drops
- Soft shoe for noise reduction
- Corner anchor points for Shoulder Strap or Mobility Bundle attachment