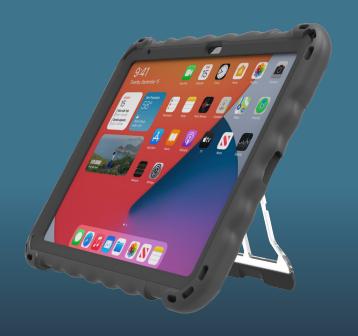

## **Rugged Protection and Enhanced Mobility**

Designed to meet the demands of K-12 classrooms and on-the-go use, the Rugged Snap-On Case for Apple iPad provides dependable, lightweight protection that keeps tablets safe. From everyday bumps and drops to rigorous use, we've got you covered with reinforced corners and rib and cell protection. By keeping devices securely protected, schools can stretch budgets by reducing repair costs and minimizing classroom disruptions, ensuring that learning stays on track.

## **Key Features**

- Built-in easel with friction-hinge and non-slip grips for viewing at any angle
- Air cells and a TPU bumper for slim, lightweight drop and shock absorption
- Precision-fit with unobstructed I/O port access
- MIL-STD-810H (military standard) drop tested
- Clear polycarbonate shell provides visibility for asset tags
- Rib and cell reinforced protection to absorb impact, reducing damage from drops
- Soft shoe for noise reduction
- Corner anchor points for Shoulder Strap or Mobility Bundle attachment