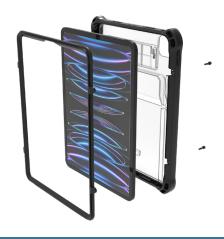

## **Features:**

- Integrated elastic hand strap
  - provides increased ergonomics
  - minimizes loss and drops
- Integrated friction resistant kickstand
- MIL-STD-810H drop tested
- Securely fastens with 4x Hex screws
- Corner anchor points
  - facilitate mobility bundle or user harness for hands-free carrying
- Compatible with Gamber-Johnson iPad Docking Station