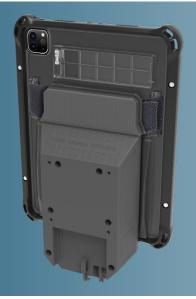

## **Features:**

- Integrated elastic hand strap
  - provides increased ergonomics
  - minimizes loss and drops
- Integrated friction resistant kickstand
- MIL-STD-810H drop tested
- Securely fastens with 4x Hex screws
- Corner anchor points
  - facilitate mobility bundle or user harness for hands-free carrying
- Compatible with Gamber-Johnson iPad Docking Station

## **Compatible Accessories:**

- Mobility Bundle (FM-TABMBBDL-1)
- User Harness Kit (FM-USHRNMINI-KIT)