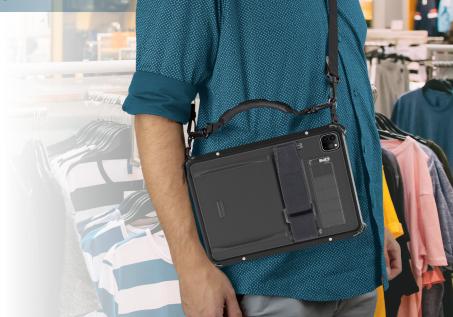

## **Features:**

- Integrated elastic hand strap
  - provides increased ergonomics
  - minimizes loss and drops
- Integrated friction resistant kickstand
- MIL-STD-810H drop tested
- Securely fastens with 4x Hex screws
- Corner anchor points
  - facilitate mobility bundle or user harness for hands-free carrying
- Compatible with Gamber-Johnson iPad Docking Station

## **Compatible Accessories:**

- Mobility Bundle (FM-TABMBBDL-1)
- User Harness Kit (FM-USHRNMINI-KIT)