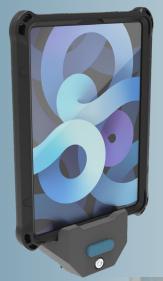

## **Rugged Docking Cases for iPad**

**É** Apple

Elevate your device protection with superior durability and functionality for your iPad in any environment. The Rugged Docking Case ensures your iPad is secure, accessible, and more productive than ever with built-in ergonomic features and the ability to seamlessly switch from in-vehicle docking to on-the-go use.

## **Features:**

- Integrated elastic hand strap
  - provides increased ergonomics
  - minimizes loss and drops
- Integrated friction resistant kickstand
- MIL-STD-810H drop tested
- Securely fastens with 4x Hex screws
- Corner anchor points
  - facilitate mobility bundle or user harness for hands-free carrying
- Compatible with Gamber-Johnson iPad Docking Station