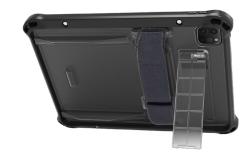

## **Features:**

- Integrated elastic hand strap
  - provides increased ergonomics
  - minimizes loss and drops
- Integrated friction resistant kickstand
- MIL-STD-810H drop tested
- Securely fastens with 4x Hex screws
- Corner anchor points
  - facilitate mobility bundle or user harness for hands-free carrying
- Compatible with Gamber-Johnson iPad Docking Station