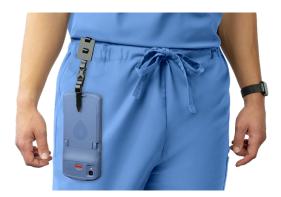

## **Secure Carry and Quick Device Access**

The Custom Belt Clip is designed to support hands-free device access in fast-paced clinical environments. Built to be worn on a waistband or scrub pocket, this clip features durable webbing that allows the device to pivot upward for quick, convenient screen visibility—ideal for accessing patient records, messaging, or scanning on the move. Whether worn with the screen facing in or out, the clip provides a secure, comfortable carry solution for healthcare professionals who need rapid access to their device without sacrificing mobility or hygiene.