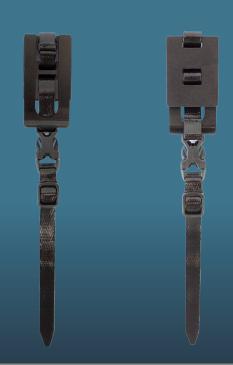

## Detachable Belt Clip for Zebra HC20, HC50

ZEBRA HC20, HC50 PART NUMBER: FM-BLTCLP-HCXX MSRP: \$29.99

## **Key Features**

- Durable construction with manganese steel clip and aluminum alloy base
- Impermeable and sanitizable webbing can be cleaned and disinfected
- Compatible with a range of other Zebra handheld devices