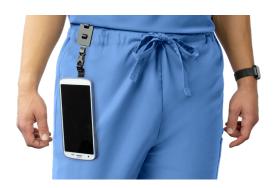

## **Secure Carry and Quick Device Access**

The Custom Belt Clip is designed to support hands-free device access in fast-paced clinical environments. Built to be worn on a waistband or scrub pocket, this clip features durable webbing that allows the device to pivot upward for quick, convenient screen visibility—ideal for accessing patient records, messaging, or scanning on the move. Whether worn with the screen facing in or out, the clip provides a secure, comfortable carry solution for healthcare professionals who need rapid access to their device without sacrificing mobility or hygiene.