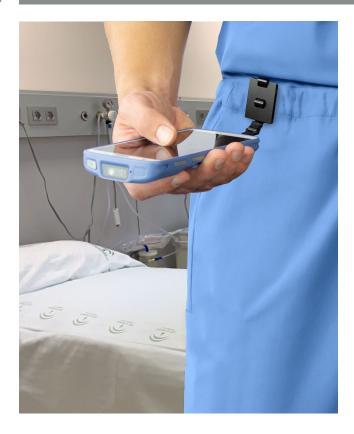

## **Secure Carry and Quick Device Access**

The Custom Belt Clip is designed to support hands-free device access in fast-paced clinical environments. Built to be worn on a waistband or scrub pocket, this clip features durable webbing that allows the device to pivot upward for quick, convenient screen visibility—ideal for accessing patient records, messaging, or scanning on the move. Whether worn with the screen facing in or out, the clip provides a secure, comfortable carry solution for healthcare professionals who need rapid access to their device without sacrificing mobility or hygiene.