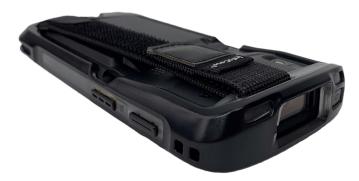

## **Durable Control, Reliable Mobility**

The InfoCase Rugged Case with Hand Strap for the Zebra TC22, TC27, and PD20 is engineered to keep your device mobile, accessible, and easy to use—all shift long. Designed for professionals in fast-paced environments like retail, field service, and logistics, this case prioritizes ergonomics and workflow efficiency without adding unnecessary bulk. The adjustable hand strap is biased to one side for improved balance and a better fit with the Zebra PD20 payment terminal—making it ideal for mobile point-of-sale and customer-facing tasks. Whether you're scanning, swiping, or servicing, the strap delivers secure, one-handed comfort and confident control.

## **Key Features**

- Durable, impact-resistant construction for daily protection
- Adjustable hand strap for secure, ergonomic device handling
- Form-fit design and full access to ports, buttons, and barcode scanner
- Ideal for retail, field service, and mobile pointof-sale use