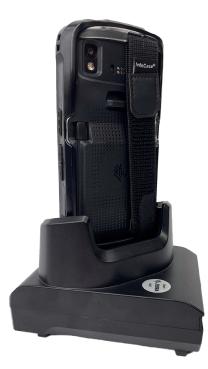

## **Durable Control, Reliable Mobility**

The InfoCase Rugged Case with Hand Strap for the Zebra TC22, TC27, and PD20 is engineered to keep your device mobile, accessible, and easy to use—all shift long. Designed for professionals in fast-paced environments like retail, field service, and logistics, this case prioritizes ergonomics and workflow efficiency without adding unnecessary bulk. The adjustable hand strap is biased to one side for improved balance and a better fit with the Zebra PD20 payment terminal—making it ideal for mobile point-of-sale and customer-facing tasks. Whether you're scanning, swiping, or servicing, the strap delivers secure, one-handed comfort and confident control.

## **Key Features**

- Durable, impact-resistant construction for daily protection
- Adjustable hand strap for secure, ergonomic device handling
- Form-fit design and full access to ports, buttons, and barcode scanner
- Ideal for retail, field service, and mobile pointof-sale use