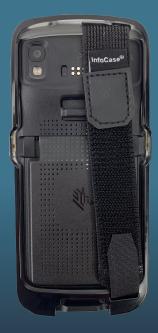

## Rugged Case with Hand Strap for Zebra TC22, TC27 and PD20

## ZEBRA TC22, TC27 and PD20

INFOCASE PART NUMBER: FM-RC-TC2227 ZEBRA PART NUMBER: 3PTY-FM-RC-TC2227 MSRP: \$44.99

## **Durable Control, Reliable Mobility**

The InfoCase Rugged Case with Hand Strap for the Zebra TC22, TC27, and PD20 is engineered to keep your device mobile, accessible, and easy to use—all shift long. Designed for professionals in fast-paced environments like retail, field service, and logistics, this case prioritizes ergonomics and workflow efficiency without adding unnecessary bulk. The adjustable hand strap is biased to one side for improved balance and a better fit with the Zebra PD20 payment terminal—making it ideal for mobile point-of-sale and customer-facing tasks. Whether you're scanning, swiping, or servicing, the strap delivers secure, one-handed comfort and confident control.

## **Key Features**

- Durable, impact-resistant construction for daily protection
- Adjustable hand strap for secure, ergonomic device handling
- Form-fit design and full access to ports, buttons, and barcode scanner
- Ideal for retail, field service, and mobile pointof-sale use