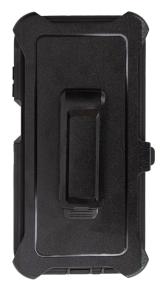

## Samsung Galaxy A15 Case with Belt Clip

SAMSUNG GALAXY A15

PART NUMBER: FM-RC-SAM-A15 MSRP: \$34.99

## **Secure Access, Professional Protection**

Engineered for professionals in fast-paced, hands-on environments, the Samsung Galaxy A15 Case with Belt Clip offers reliable device protection with immediate, on-the-go accessibility. The integrated belt clip secures firmly to a belt or waistband and allows for quick, ergonomic access to the device. Constructed with rugged materials and reinforced edges, this case is built to withstand daily wear while maintaining a sleek, low-profile fit. Ideal for field teams, service technicians, and mobile workers, it delivers both protection and productivity—ensuring your device stays within reach without slowing you down.

## **Key Features**

- Durable, impact-resistant construction for everyday protection
- Secure fit on belts, waistbands, or utility straps without added bulk
- Integrated fixed-position belt clip for secure, hands-free carry
- Supports screen-in or screen-out device orientation