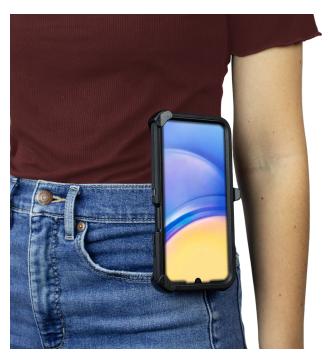

## **Secure Access, Professional Protection**

Engineered for professionals in fast-paced, hands-on environments, the Samsung Galaxy A15 Case with Belt Clip offers reliable device protection with immediate, on-the-go accessibility. The integrated belt clip secures firmly to a belt or waistband and allows for quick, ergonomic access to the device. Constructed with rugged materials and reinforced edges, this case is built to withstand daily wear while maintaining a sleek, low-profile fit. Ideal for field teams, service technicians, and mobile workers, it delivers both protection and productivity—ensuring your device stays within reach without slowing you down.

## **Key Features**

- Durable, impact-resistant construction for everyday protection
- Secure fit on belts, waistbands, or utility straps without added bulk
- Integrated fixed-position belt clip for secure, hands-free carry
- Supports screen-in or screen-out device orientation