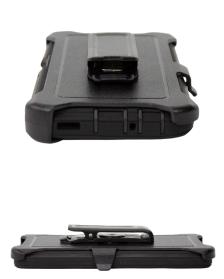

## **Secure Access, Professional Protection**

Engineered for professionals in fast-paced, hands-on environments, the Samsung Galaxy A15 Case with Belt Clip offers reliable device protection with immediate, on-the-go accessibility. The integrated belt clip secures firmly to a belt or waistband and allows for quick, ergonomic access to the device. Constructed with rugged materials and reinforced edges, this case is built to withstand daily wear while maintaining a sleek, low-profile fit. Ideal for field teams, service technicians, and mobile workers, it delivers both protection and productivity—ensuring your device stays within reach without slowing you down.

## **Key Features**

- Durable, impact-resistant construction for everyday protection
- Secure fit on belts, waistbands, or utility straps without added bulk
- Integrated fixed-position belt clip for secure, hands-free carry
- Supports screen-in or screen-out device orientation