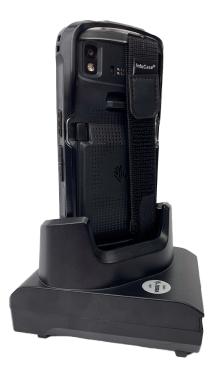

## **Durable Control, Reliable Mobility**

The InfoCase Rugged Case with Hand Strap for the Zebra TC22, TC27, and PD20 is engineered to keep your device mobile, accessible, and easy to use—all shift long. Designed for professionals in fast-paced environments like retail, field service, and logistics, this case prioritizes ergonomics and workflow efficiency without adding unnecessary bulk. The adjustable hand strap is biased to one side for improved balance and a better fit with the Zebra PD20 payment terminal—making it ideal for mobile point-of-sale and customer-facing tasks. Whether you're scanning, swiping, or servicing, the strap delivers secure, one-handed comfort and confident control.

## **Key Features**

- Durable, impact-resistant construction for daily protection
- Adjustable hand strap for secure, ergonomic device handling
- Form-fit design and full access to ports, buttons, and barcode scanner
- Ideal for retail, field service, and mobile pointof-sale use