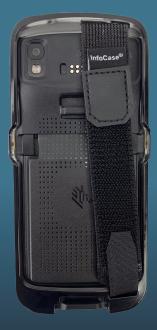

## **Durable Control, Reliable Mobility**

The InfoCase Rugged Case with Hand Strap for the Zebra TC22, TC27, and PD20 is engineered to keep your device mobile, accessible, and easy to use—all shift long. Designed for professionals in fast-paced environments like retail, field service, and logistics, this case prioritizes ergonomics and workflow efficiency without adding unnecessary bulk. The adjustable hand strap is biased to one side for improved balance and a better fit with the Zebra PD20 payment terminal—making it ideal for mobile point-of-sale and customer-facing tasks. Whether you're scanning, swiping, or servicing, the strap delivers secure, one-handed comfort and confident control.

## **Key Features**

- Durable, impact-resistant construction for daily protection
- Adjustable hand strap for secure, ergonomic device handling
- Form-fit design and full access to ports, buttons, and barcode scanner
- Ideal for retail, field service, and mobile pointof-sale use