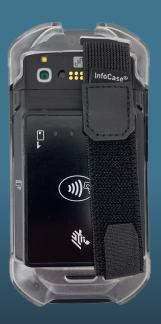

## Rugged Case with Hand Strap for Zebra TC52, TC57 and PD20

ZEBRA TC52, TC57 and PD20
INFOCASE PART NUMBER: FM-RC-TC5257
ZEBRA PART NUMBER: 3PTY-FM-RC-TC5257
MSRP: \$44.99

## **Key Features**

- Durable, impact-resistant construction for daily protection
- Adjustable hand strap for secure, ergonomic device handling
- Form-fit design and full access to ports, buttons, and barcode scanner
- Ideal for retail, field service, and mobile pointof-sale use