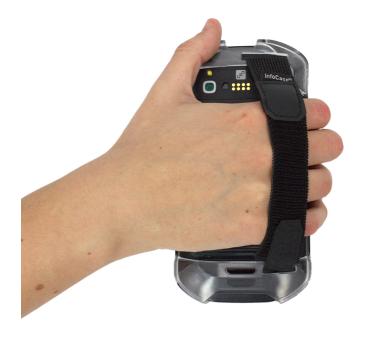

## **Durable Control, Reliable Mobility**

The InfoCase Rugged Case with Hand Strap for the Zebra TC22, TC27, and PD20 is engineered to keep your device mobile, accessible, and easy to use—all shift long. Designed for professionals in fast-paced environments like retail, field service, and logistics, this case prioritizes ergonomics and workflow efficiency without adding unnecessary bulk. The adjustable hand strap is biased to one side for improved balance and a better fit with the Zebra PD20 payment terminal—making it ideal for mobile point-of-sale and customer-facing tasks. Whether you're scanning, swiping, or servicing, the strap delivers secure, one-handed comfort and confident control.

## **Key Features**

- Durable, impact-resistant construction for daily protection
- Adjustable hand strap for secure, ergonomic device handling
- Form-fit design and full access to ports, buttons, and barcode scanner
- Ideal for retail, field service, and mobile pointof-sale use