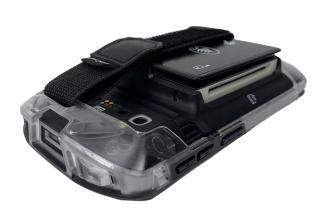

## **Key Features**

- Durable, impact-resistant construction for daily protection
- Adjustable hand strap for secure, ergonomic device handling
- Form-fit design and full access to ports, buttons, and barcode scanner
- Ideal for retail, field service, and mobile pointof-sale use