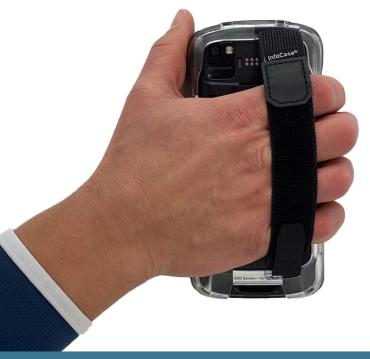

## **Durable Control, Reliable Mobility**

The InfoCase Rugged Case with Hand Strap for the Zebra TC22, TC27, and PD20 is engineered to keep your device mobile, accessible, and easy to use—all shift long. Designed for professionals in fast-paced environments like retail, field service, and logistics, this case prioritizes ergonomics and workflow efficiency without adding unnecessary bulk. The adjustable hand strap is biased to one side for improved balance and a better fit with the Zebra PD20 payment terminal—making it ideal for mobile point-of-sale and customer-facing tasks. Whether you're scanning, swiping, or servicing, the strap delivers secure, one-handed comfort and confident control.

## **Key Features**

- Easy access to Pay PD20 with hand strap biased to one side
- Adjustable hand strap for secure, ergonomic device handling
- Form-fit design and full access to ports, buttons, and barcode scanner
- Durable, impact-resistant construction for daily protection
- Ideal for retail, field service, and mobile pointof-sale use