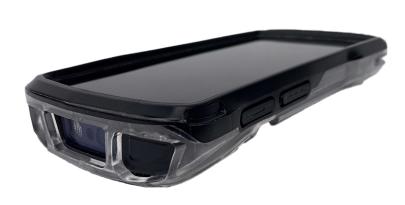

## **Key Features**

- Easy access to Pay PD20 with hand strap biased to one side
- Adjustable hand strap for secure, ergonomic device handling
- Form-fit design and full access to ports, buttons, and barcode scanner
- Durable, impact-resistant construction for daily protection
- Ideal for retail, field service, and mobile pointof-sale use