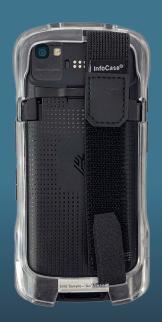

## Rugged Case with Hand Strap for Zebra TC53, TC58 and PD20

ZEBRA TC53, TC58 and PD20 INFOCASE PART NUMBER: FM-RC-TC5358 ZEBRA PART NUMBER: 3PTY-FM-RC-TC5358 MSRP: \$44.99

## **Key Features**

- Easy access to Pay PD20 with hand strap biased to one side
- Adjustable hand strap for secure, ergonomic device handling
- Form-fit design and full access to ports, buttons, and barcode scanner
- Durable, impact-resistant construction for daily protection
- Ideal for retail, field service, and mobile pointof-sale use