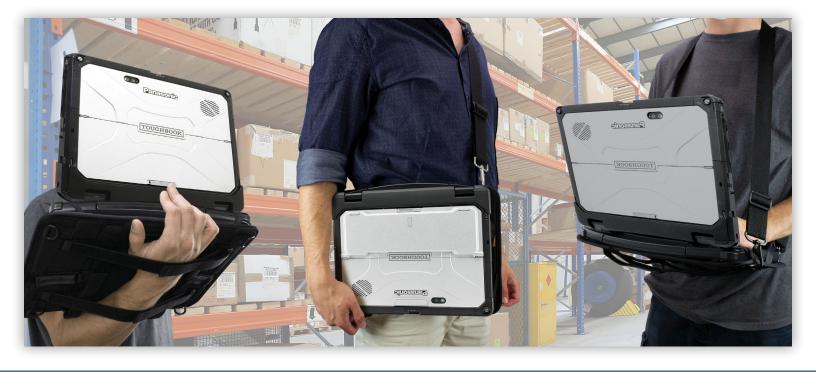

## **Rugged Utility and Enhanced Mobility**

The ModuFlex Platform accessory for the Panasonic TOUGHBOOK 33 is an innovative ergonomic accessory solution delivering enhanced utility with a streamlined design. The ModuFlex Platform is constructed of durable material in every detail and tested for use in demanding, industrial workflows. The unique design compliments the features of the TOUGHBOOK 33 while minimizing additional size and bulk to an already rugged device.

## **Key Features**

- Comfortably use and carry with forearm straps
   designed for use with either hand and both portrait and landscape orientation
- Easy connection to the included shoulder strap
  or optional 4-Point User Harness
- Open access to most I/O ports on the device
- Mesh allows open airflow from cooling vents
- ModuFlex design is easy to install and remove
- Integrated stylus/pen loop